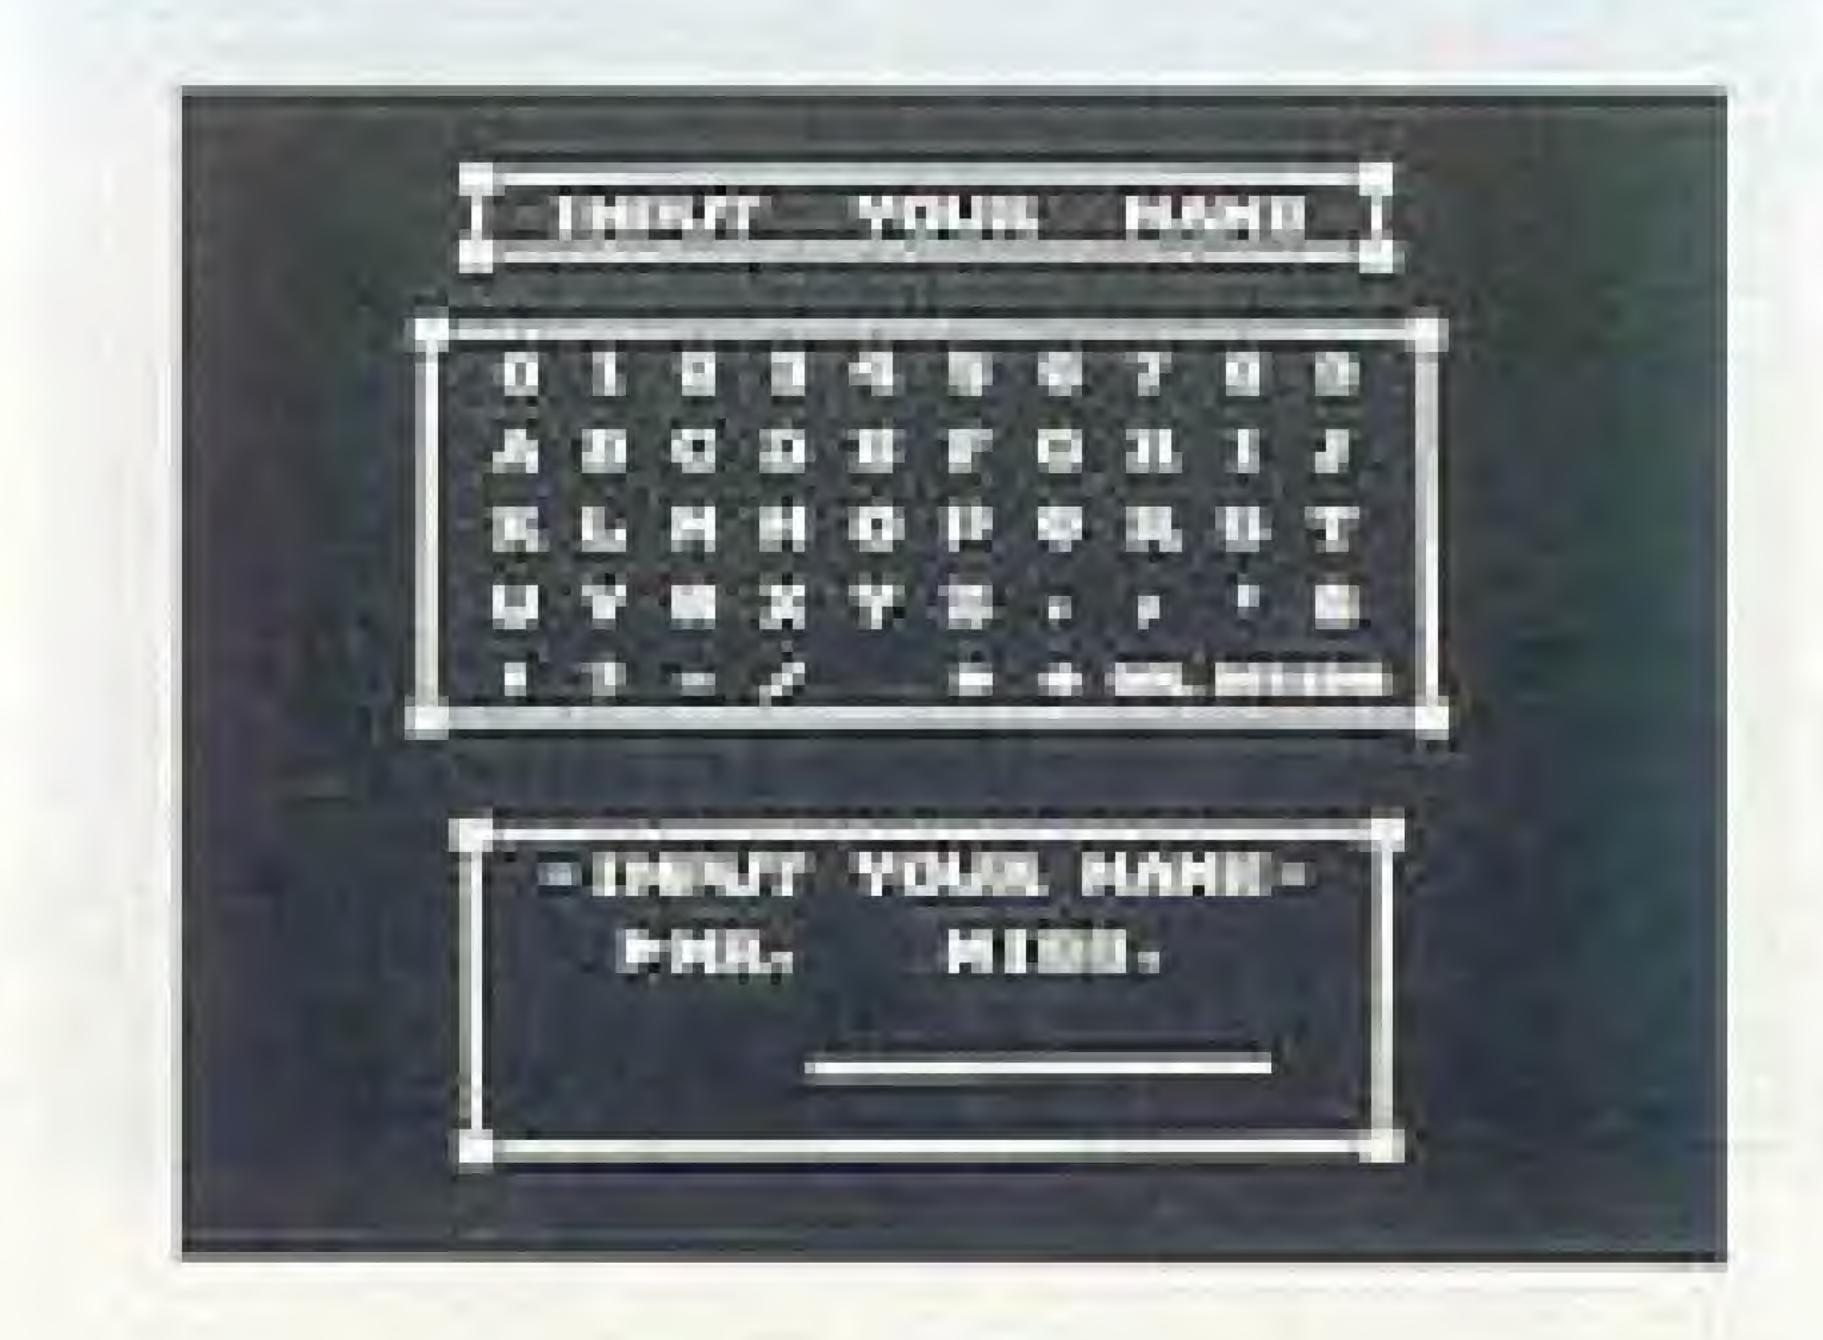

#### 1. NAME ENTRY

All entries on the name entry screen are selected with the control pad and entered with the A button. Enter NAME ENTRY from the Select menu, choose MR. or MS., then enter the name. Up to 10 characters may be used in a name.